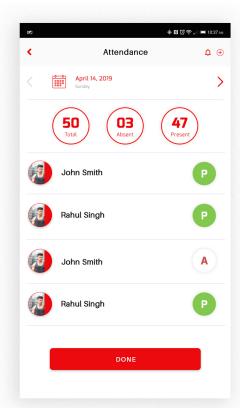

#### Automated Attendance Tracking

The app uses GPS technology to confirm the coach's presence at the workplace and mark them absent if they leave.

### Enhanced Accountability

With automated tracking, coaches are held responsible for their attendance without manual intervention.